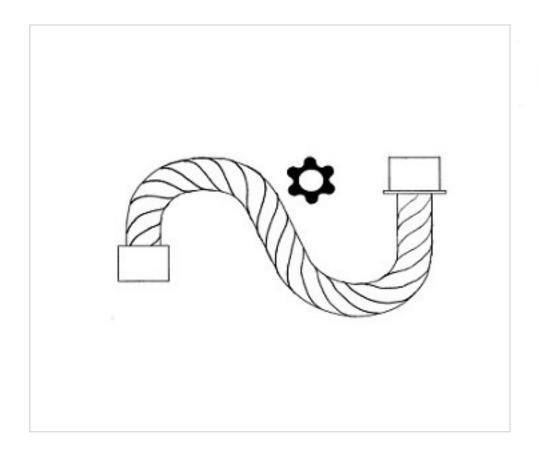

# Salomonic arm 9863 500x30mm (20") Chrome cap

## **TECHNICAL SPECIFICATIONS**

Packging: Box 6 Units

**NOTES** 

With cap Chrome.

#### **OTHER FEATURES**

Length (mm): 500 Diameter (mm): 30

Colour: Transparent