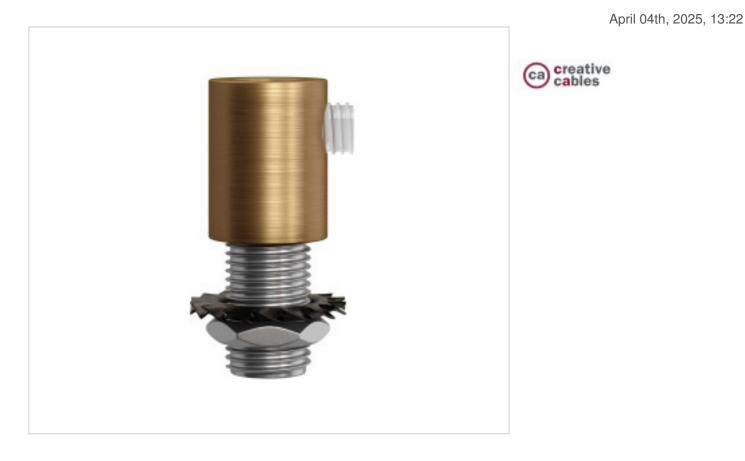

## Satin Bronze metal cable gland with threaded tube nut and washer-2un

### DESCRIPTION

Cylindrical metal cable clamp with rod, nut and washer - 2 pieces. Finish: Satin brass

## CDSERM1OTSX2

Satin Bronze metal cable gland with threaded tube nut and washer-2un

#### NOTES

Metal cylindrical cable holder. Cap size: diameter 1.3 cm - height 1.7 cm.