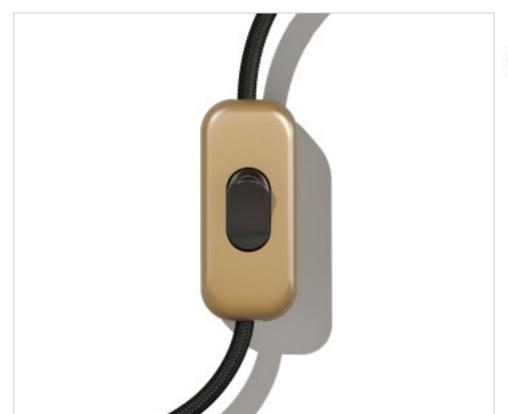

# Satin Bronze Unipolar Switch. Button:Black

November 03rd, 2024, 11:57

## **CDINTRFMOTSNER**

Satin Bronze Unipolar Switch. Button:Black

## **OTHER FEATURES**

Length (mm): 60 Width (mm): 25

High (mm): 15 Voltage In (Vac): 250 Intensidad In (A): 2 Connection: Screw

Ingress Protection: IP20