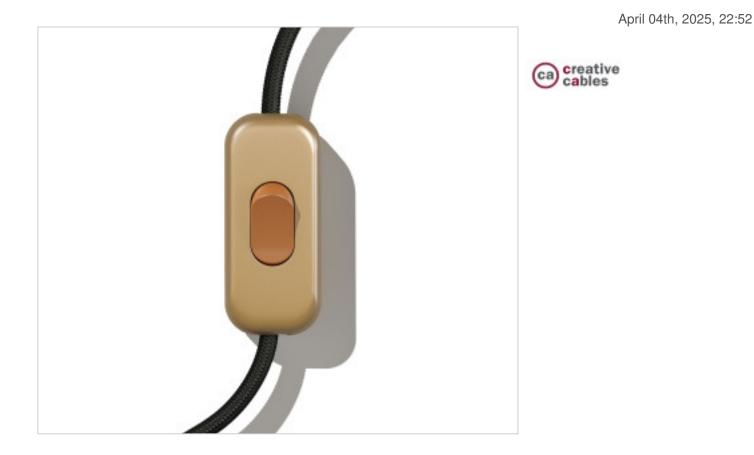

 $\ensuremath{\mathsf{ELECTRICAL}}$  EQUIPMENT > Switches, Plugs and Sockets > Hand Switches Color hand Switch

## Satin Bronze Unipolar Switch. Button: Copper

### CDINTRFMOTSRAS

Satin Bronze Unipolar Switch. Button: Copper