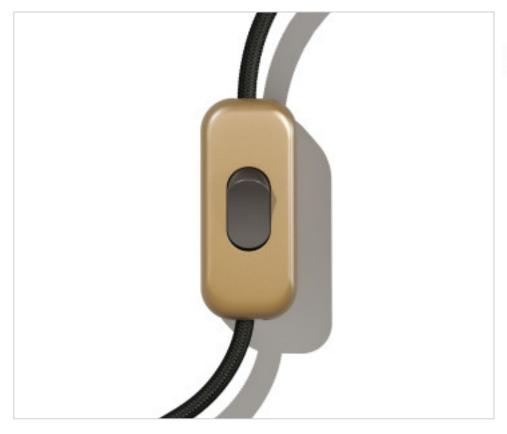

# Satin Bronze Unipolar Switch. Button: Titanium

March 05th, 2025, 03:57

### **CDINTRFMOTSTIS**

Satin Bronze Unipolar Switch. Button: Titanium

#### **OTHER FEATURES**

Length (mm): 60 Width (mm): 25

High (mm): 15 Voltage In (Vac): 250 Intensidad In (A): 2 Connection: Screw

Ingress Protection: IP20