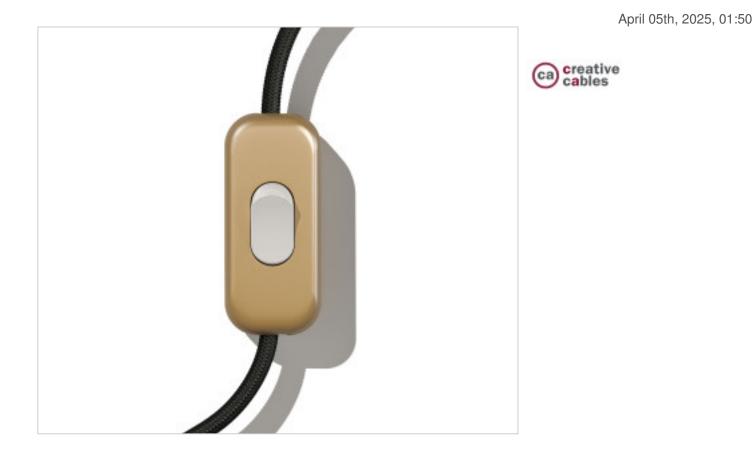

### Satin Bronze Unipolar Switch. Button: White

### **CDINTRFMOTSBIA**

Satin Bronze Unipolar Switch. Button: White