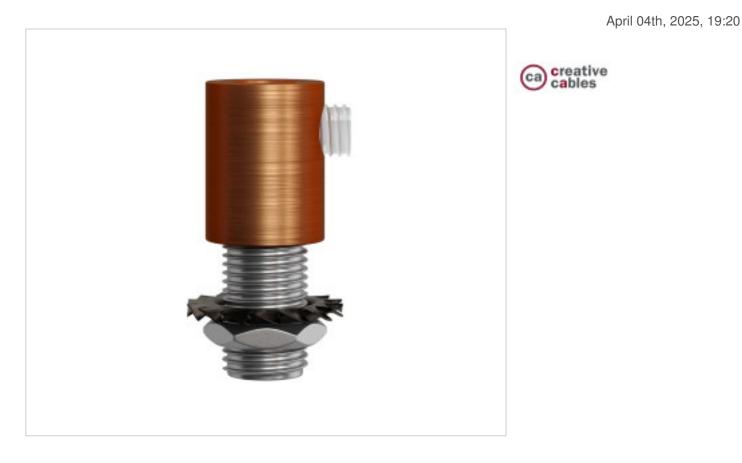

## Satin Copper metal cable gland with threaded tube, nut and washer-2 un

### DESCRIPTION

Cylindrical metal cable clamp with rod, nut and washer - 2 pieces. Finish: Satin Copper

## CDSERM1RASX2

Satin Copper metal cable gland with threaded tube, nut and washer-2 un

### NOTES

Metal cylindrical cable holder. Cap size: diameter 1.3 cm - height 1.7 cm.