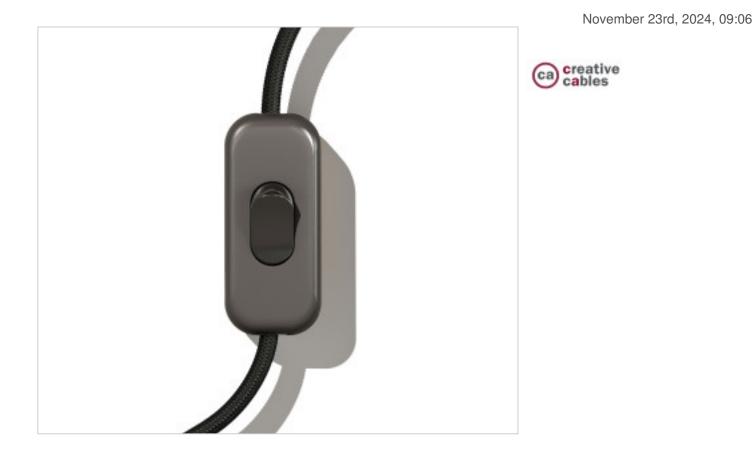

### Satin Titanium Unipolar Switch. Button: Black

### CDINTRFMTISNER

Satin Titanium Unipolar Switch. Button: Black