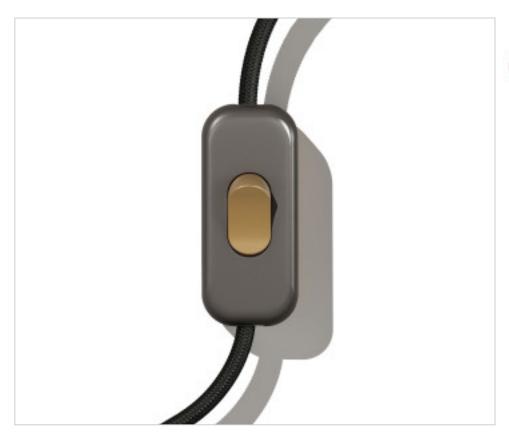

# Satin Titanium Unipolar Switch. Button: Bronze

November 23rd, 2024, 09:24

#### **CDINTRFMTISOTS**

Satin Titanium Unipolar Switch. Button: Bronze

#### **OTHER FEATURES**

Length (mm): 60 Width (mm): 25

High (mm): 15 Voltage In (Vac): 250 Intensidad In (A): 2 Connection: Screw

Ingress Protection: IP20