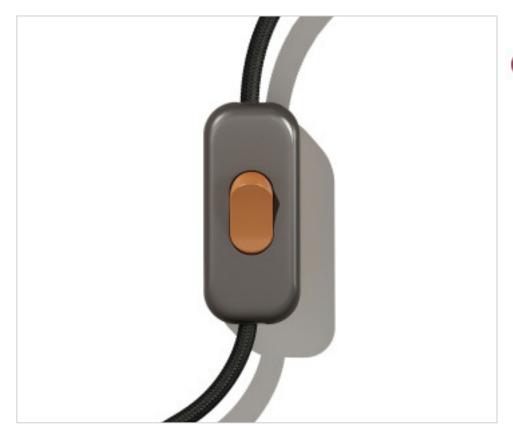

# Satin Titanium Unipolar Switch. Button: Copper

April 05th, 2025, 13:32

### **CDINTRFMTISRAS**

Satin Titanium Unipolar Switch. Button: Copper

#### **OTHER FEATURES**

Length (mm): 60 Width (mm): 25

High (mm): 15 Voltage In (Vac): 250 Intensidad In (A): 2 Connection: Screw

Ingress Protection: IP20