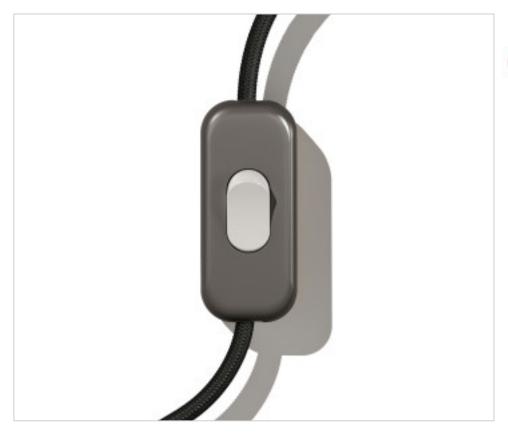

# Satin Titanium Unipolar Switch. Button: White

November 21st, 2024, 13:40

#### **CDINTRFMTISBIA**

Satin Titanium Unipolar Switch. Button: White

#### **NOTES**

For luminaires in class II with cables H03VVH2-F, 2x0.75mm² and H03VV-F, 2x0.75mm²

#### **OTHER FEATURES**

Length (mm): 60 Width (mm): 25

High (mm): 15 Voltage In (Vac): 250 Intensidad In (A): 2 Connection: Screw

Ingress Protection: IP20