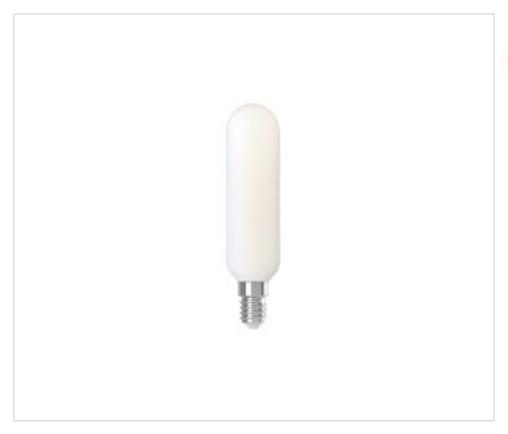

## Satin White LED Bulb Tubular 4.8W 470Lm E14 2700K Dimmable

March 04th, 2025, 09:46

## **DESCRIPTION**

Satin White LED Bulb Tubular 4.8W 470Lm E14 2700K Dimmable.<br/>
sperfect to complete the P-Light tubular lamp holder kit.<br/>
bry for the choice of the dimmer: in addition to the maximum power of the user, the minimum power must also be considered, since when the regulated power is lower than the minimum power indicated on the nameplate, the user may flicker and/or suffer damage.

## **TECHNICAL SPECIFICATIONS**

Weight: 69 Grams Packging: Box 1 Unit

**OTHER FEATURES** 

Length (mm): 120 Diameter (mm): 30

Voltage In (Vac): 220~240 Power (W): 48

Colour Temperature (°2K): 2700 Lumen: 470

Angle (°): 360 Socket: E14

Energy efficiency: F Life (Hours): 15000