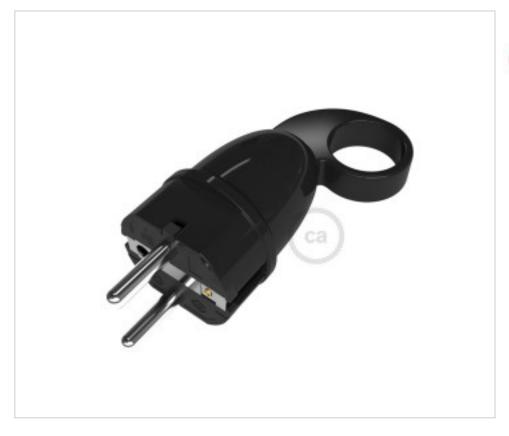

# Schuko Comfort plug with ring 16A 250V Black

February 22nd, 2025, 09:25

### **DESCRIPTION**

Schuko plug in PC with extractor ring. It is mounted and dismounted with a single screw, simplifying wiring.

### **NOTES**

With extractor ring for easier connection and disconnection. Easy wiring and mounting with a single screw.