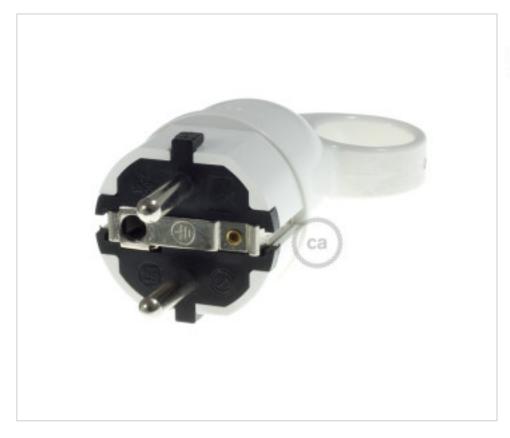

# Schuko Comfort plug with ring 16A 250V White

April 05th, 2025, 11:37

## **DESCRIPTION**

Schuko plug in PC with extractor ring. It is mounted and dismounted with a single screw, simplifying wiring.

### **NOTES**

With extractor ring for easier connection and disconnection. Easy wiring and mounting with a single screw.