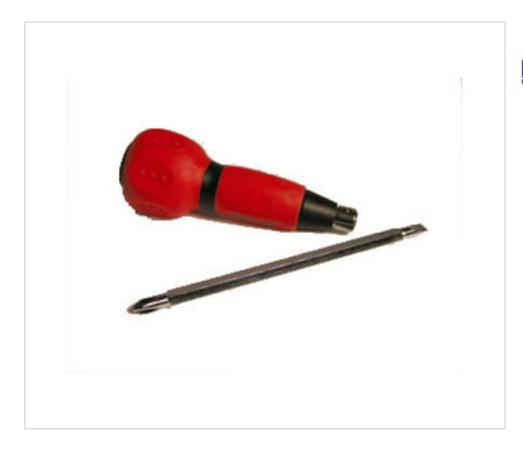

## Screwdriver double PH2 flat tip y phillips

January 07th, 2025, 05:16

#### **DESCRIPTION**

6mm flat tip double screwdriver and Philips 1.0 tip. Chrome vanadium steel for professional use.

# Screwdriver double PH2 flat tip y phillips

| TECHNICAL SPECIFICATIONS           |                         |  |
|------------------------------------|-------------------------|--|
| SYMBOLS                            |                         |  |
|                                    |                         |  |
| $\oplus \ominus$                   |                         |  |
|                                    |                         |  |
| Weight: 130 Grams                  | Packging: Hanger 1 Unit |  |
| NOTES                              |                         |  |
| Flat tip width 6mm and Philips 1.0 |                         |  |
| OTHER FEATURES                     |                         |  |
| Length (mm): 100                   | Diameter (mm): 6,35     |  |