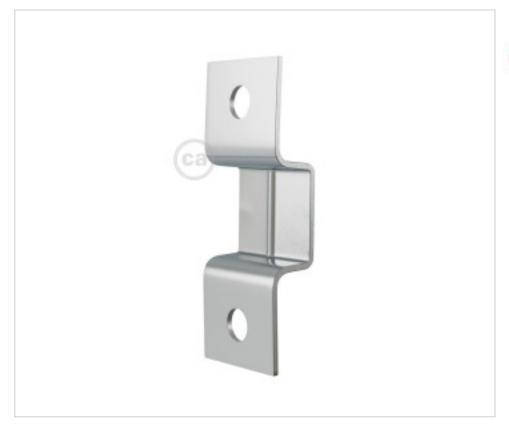

# Set of 10 units metal wall fixing bracket for garland

March 09th, 2025, 16:57

#### **DESCRIPTION**

Wall fixing accessories for Lumet garland - pack of 10