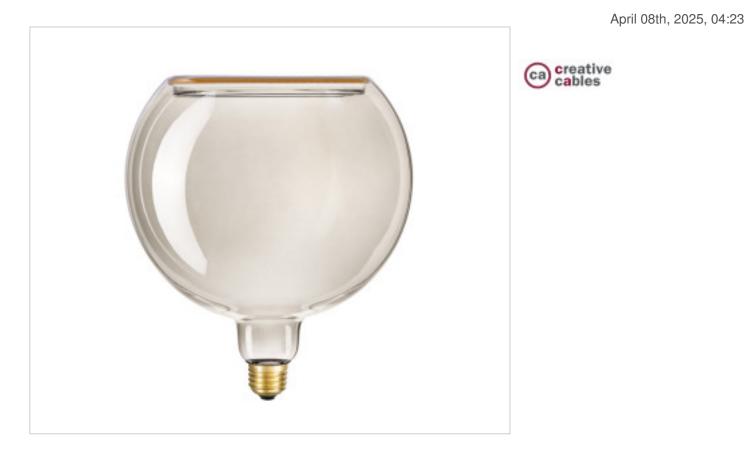

# Smoky Ghost LED Bulb E27 G200 6W 300Lm 1900K Dimmable

#### DESCRIPTION

Smoky LED Bulb Ghost Line CRI 90 G200 6W 300Lm E27 1900K Dimmable.<br>Our dimmable straight filament bulbs are able to work with all EDGE trailing technology DIMMERS.

# CBBB-G16

Smoky Ghost LED Bulb E27 G200 6W 300Lm 1900K Dimmable