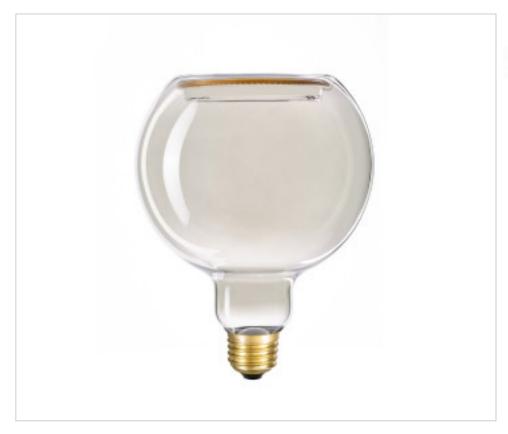

# Smoky Ghost LED Bulb G125 E27 6W 220Lm 1900K Dimmable

April 05th, 2025, 04:16

## **DESCRIPTION**

Smoky LED Bulb Ghost Line CRI 90 G125 6W 220Lm E27 1900K Dimmable - G15.<br/>
- G15.<br/>
- G15.<br/>
- G15.<br/>
- Our dimmable straight filament bulbs are able to work with all EDGE trailing technology DIMMERS.

## **OTHER FEATURES**

Length (mm): 165 Diameter (mm): 125

Voltage In (Vac): 220~240 Power (W): 6 Colour Temperature (°K): 1900 Lumen: 220

Angle (°): 360 Socket: E27

Incandescence equivalence (W): 22 CRI (≥): 90