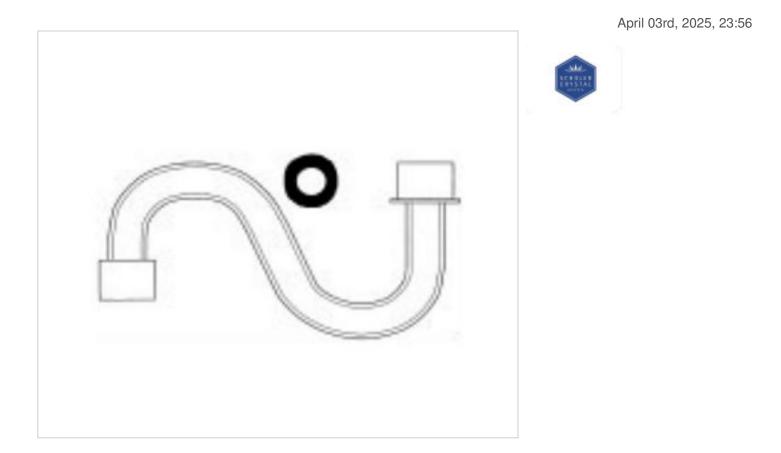

# Smooth arm 9881/200x19mm (8") chrome cap

## **TECHNICAL SPECIFICATIONS**

Weight: 189 Grams

Packging: Box 6 Units

#### NOTES

With cap Chrome.

## OTHER FEATURES

Length (mm): 200

Diameter (mm): 19