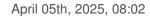

# Smooth arm 9881/200x19mm (8") Gold cap

### E188121

Length (mm): 200

# Smooth arm 9881/200x19mm (8") Gold cap

| TECHNICAL SPECIFICATIONS |  |  |
|--------------------------|--|--|
| Weight: 189 Grams        |  |  |
| NOTES                    |  |  |
| With golden cup          |  |  |
| OTHER FEATURES           |  |  |

Diameter (mm): 19