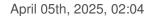

# Smooth arm 9881/250x19mm (10") chrome cap

#### E188125

Length (mm): 250

# Smooth arm 9881/250x19mm (10") chrome cap

**TECHNICAL SPECIFICATIONS** 

| Packging: Box 6 Units |  |  |  |
|-----------------------|--|--|--|
| NOTES                 |  |  |  |
| With cap Chrome.      |  |  |  |
| OTHER FEATURES        |  |  |  |

Diameter (mm): 19