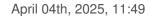

## Smooth arm 9881/400x19mm (16") chrome cap

## E188140

Length (mm): 400

Smooth arm 9881/400x19mm (16") chrome cap

| TECHNICAL SPECIFICATIONS |  |  |
|--------------------------|--|--|
| Weight: 228 Grams        |  |  |
| NOTES                    |  |  |
| With cap Chrome.         |  |  |
| OTHER FEATURES           |  |  |

Diameter (mm): 19