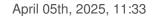

## Smooth arm 9881/400x19mm (16") gold cap

## E188141

Length (mm): 400

Smooth arm 9881/400x19mm (16") gold cap

| TECHNICAL SPECIFICATIONS |
|--------------------------|
| Weight: 228 Grams        |
| NOTES                    |
| With golden cup          |
| OTHER FEATURES           |

Diameter (mm): 19