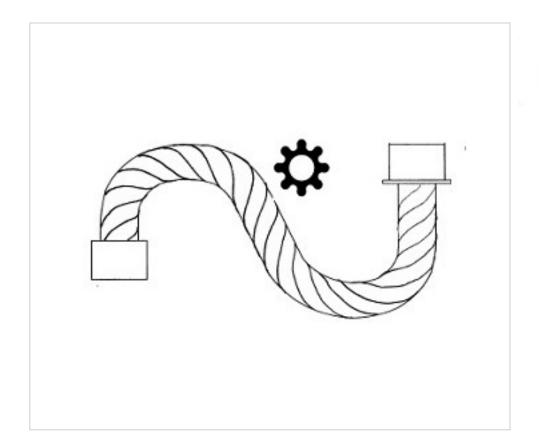

# Solomonic arm 9883/350x19mm CHROME bushing

April 05th, 2025, 18:37

# Solomonic arm 9883/350x19mm CHROME bushing

## **TECHNICAL SPECIFICATIONS**

Packging: Box 6 Units

**NOTES** 

With chrome cup

**OTHER FEATURES** 

Length (mm): 350 Diameter (mm): 19

Colour: Transparent

**DOCUMENTS** 