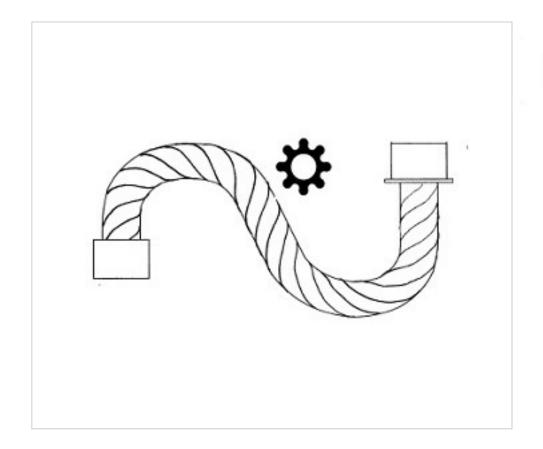

# Solomonic arm 9883/350x25mm GOLD bushing

April 05th, 2025, 15:35

# Solomonic arm 9883/350x25mm GOLD bushing

### **TECHNICAL SPECIFICATIONS**

Packging: Box 6 Units

**NOTES** 

With golden cup

### **OTHER FEATURES**

Length (mm): 350 Diameter (mm): 25

Colour: Transparent