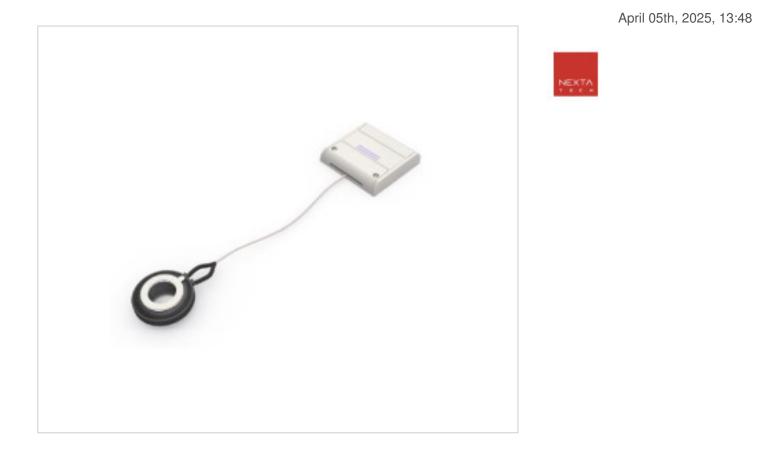

### DESCRIPTION

Sound system composed of 1 Bluetooth Amplifier 15W-12Vdc

## NOTES

Sound system composed of 1 Bluetooth Amplifier 15W-12Vdc