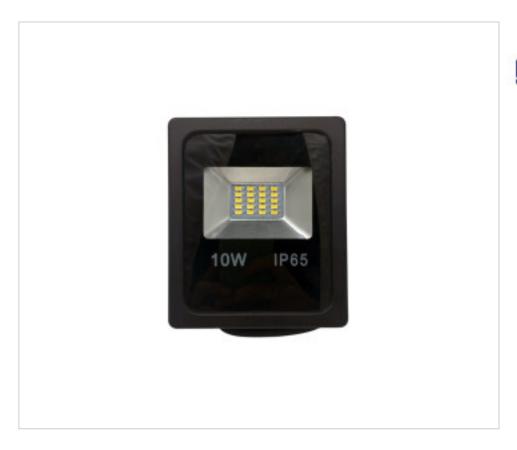

# Spotlight LED 10W 3000K black

April 05th, 2025, 13:10

#### **DESCRIPTION**

Led projector luminaire for indoor or outdoor use with IP65 protection grade. Allows power supply with universal input voltage (85-265Vac). Manufactured with 20 SMD5730 LEDs with CRI> 80 and 3000K color temperature. Warm light. Power 10W and 800 Lumens.

#### **OTHER FEATURES**

Length (mm): 135 Width (mm): 115 High (mm): 40 Colour: Black

Voltage In (Vac): 85~265 Power (W): 10 Colour Temperature (°K): 3000 Lumen: 800

Angle (º): 120 Energy efficiency: A - A++
CRI (≥): 80 Life (Hours): 50000