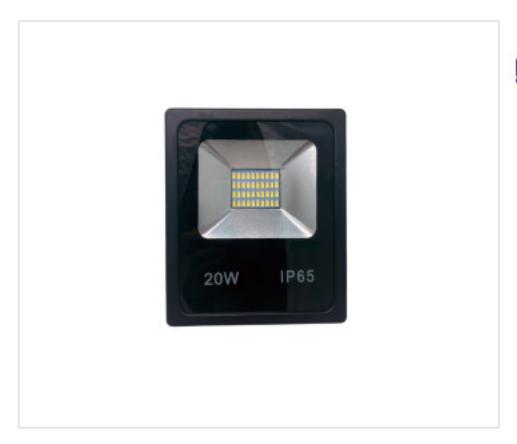

# SK09403

# Spotlight LED 20W 5000K black

April 05th, 2025, 02:29

#### **DESCRIPTION**

Led projector luminaire for indoor or outdoor use with IP65 protection grade. Allows power supply with universal input voltage (85-265Vac). Manufactured with 40 SMD5730 LEDs with CRI> 80 and 5000K color temperature. Cold light. Power 20W and 1600 Lumens.

#### **OTHER FEATURES**

Length (mm): 183 Width (mm): 155 High (mm): 47 Colour: Black Voltage In (Vac): 85~265 Power (W): 20

Colour Temperature (°K): 5000 Lumen: 1600

Angle (°): 120 Energy efficiency: A - A++
CRI (≥): 80 Life (Hours): 50000