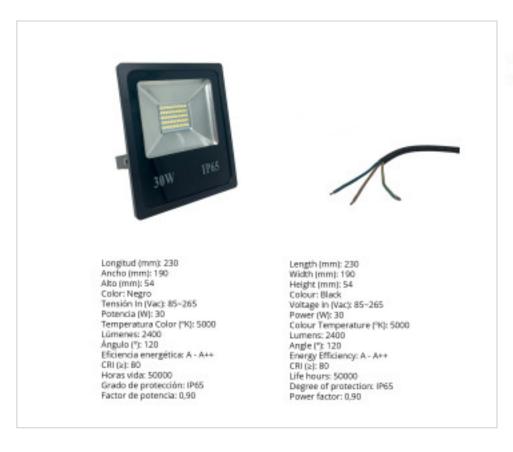

### **DESCRIPTION**

Led projector luminaire for indoor or outdoor use with IP65 protection grade. Allows power supply with universal input voltage (85-265Vac). Manufactured with 60 SMD5730 LEDs with CRI> 80 and 5000K color temperature. Cold light. Power 30W and 2400 Lumens.

### **OTHER FEATURES**

Length (mm): 230 Width (mm): 190
High (mm): 54 Colour: Black
Voltage In (Vac): 85~265 Power (W): 30

Colour Temperature (°K): 5000 Lumen: 2400
Angle (°): 120 Energy efficiency: A - A++

CRI (≥): 80 Life (Hours): 50000

Ingress Protection: IP65 Power factor: 0.90