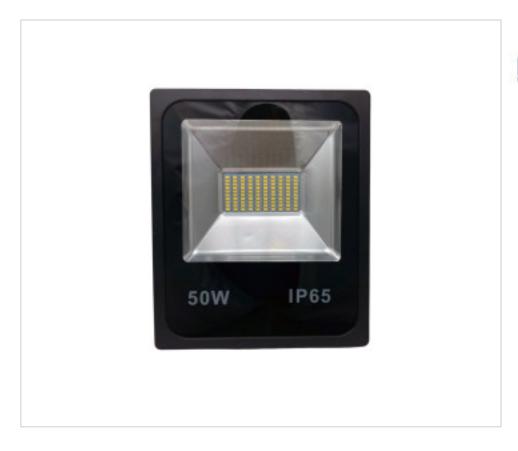

# Spotlight LED 50W 3000K black

April 04th, 2025, 00:30

# **DESCRIPTION**

Led projector luminaire for indoor or outdoor use with IP65 protection grade. Allows power supply with universal input voltage (85-265Vac). Manufactured with 100 SMD5730 LEDs with CRI> 80 and 3000K color temperature. Warm light. Power 50W and 4000 Lumens.

# **OTHER FEATURES**

Length (mm): 285 Width (mm): 240 High (mm): 70 Colour: Black Voltage In (Vac): 85~265 Power (W): 50

Colour Temperature (°K): 3000 Lumen: 4000

Angle (°): 120 Energy efficiency: A - A++
CRI (≥): 80 Life (Hours): 50000