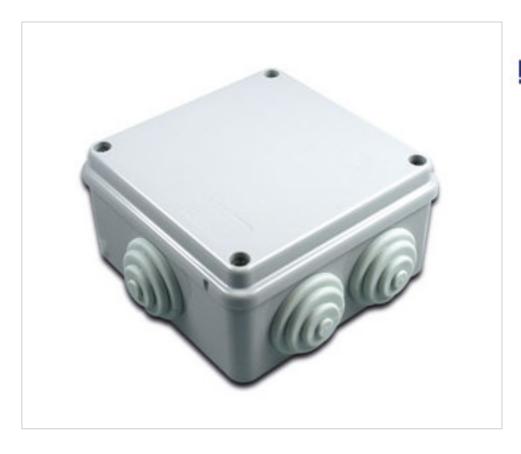

# Square junction box 6 cones 100x100x50mm

April 04th, 2025, 04:57

#### **DESCRIPTION**

6-cone IP56 waterproof 100x100 square surface box

#### **OTHER FEATURES**

Length (mm): 100 Width (mm): 100

High (mm): 50