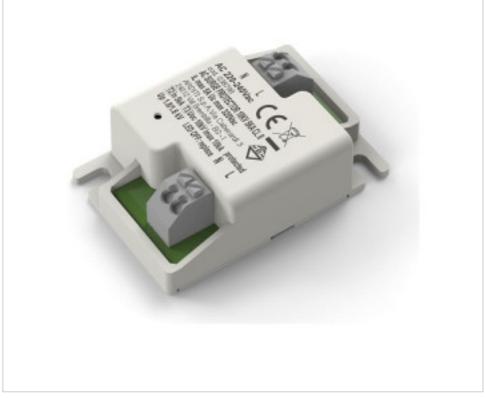

# Surge Protector 5KACL1-10KV

December 22nd, 2024, 03:20

## DESCRIPTION

Protection device for lighting systems in class I. LED operating indicator. Network disconnection in case of end of life. According to IEC61643-11 and EN61643-11

## G509000

Surge Protector 5KACL1-10KV

#### NOTES

Surge protection for class I lighting systems.

#### **OTHER FEATURES**

Length (mm): 60 High (mm): 19 Voltage In (Vac): 220~240 Critical Temperature (°C): 90 Width (mm): 40 Colour: White Intensidad In (A): 5