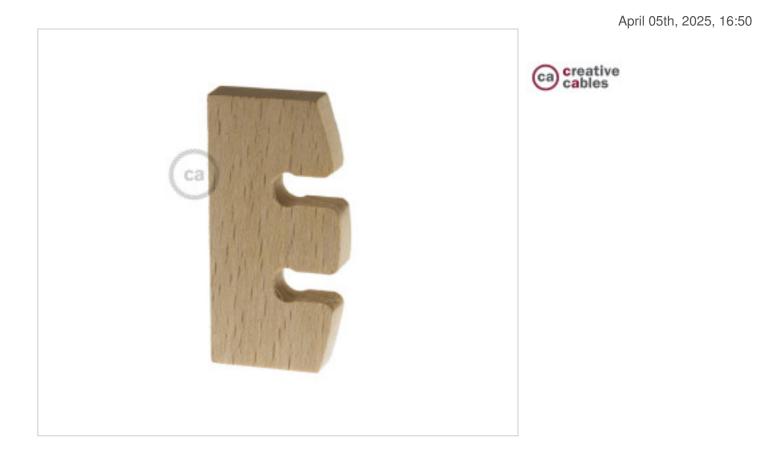

# Suspension Lamp Height Wood natural

## CDELEG03

Suspension Lamp Height Wood natural

#### NOTES

Height adjuster for pendant lamp in painted wood. Made in Italy.

#### **OTHER FEATURES**

Length (mm): 50 High (mm): 7,5 Width (mm): 24