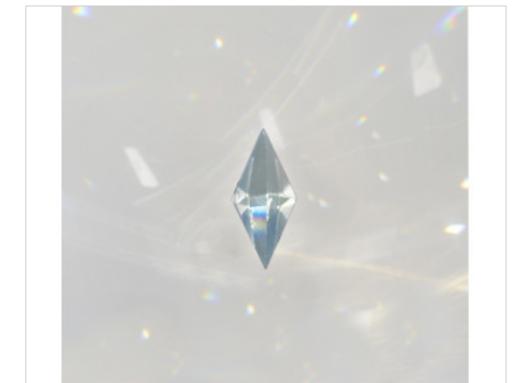

# Part 8850/20mm 000 CAL VZ strass

April 05th, 2025, 05:30

### Part 8850/20mm 000 CAL VZ strass

#### **TECHNICAL SPECIFICATIONS**

Weight: 1 Grams

**NOTES** 

Effect CAL VZ for gluing

#### **OTHER FEATURES**

Length (mm): 20 Width (mm): 8

Colour: Transparent