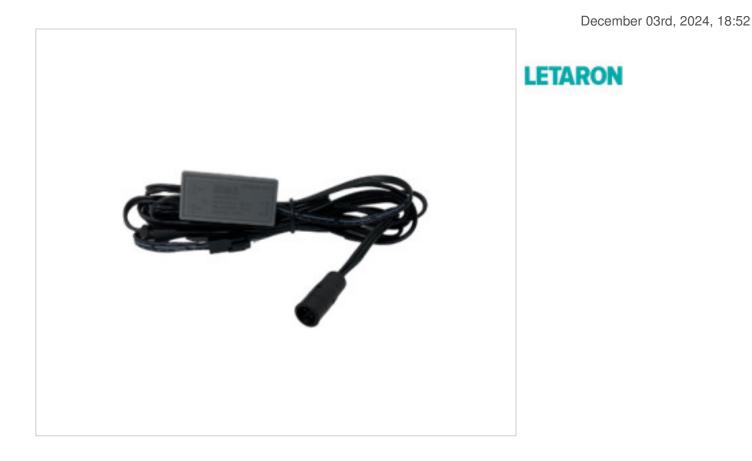

# Switch Waving Dimmer IRD120-L 12Vdc Black

#### DESCRIPTION

Hand waving On/Off switch and dimmer. With connector in the primary to the driver and with connector in the secondary for the led strip.

### NOTES

IR hand waving sensor. wiring with connector to driver output and another connector for the led strip.