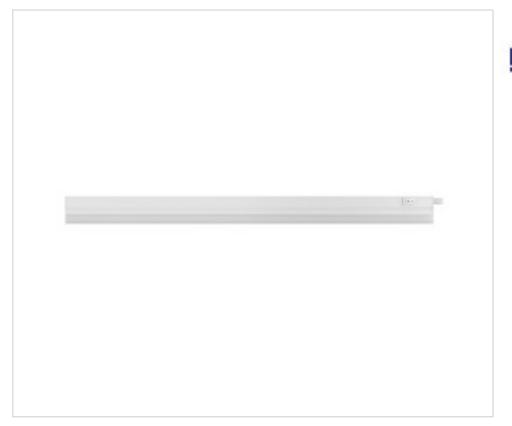

# **DESCRIPTION**

The Led strip can also be connected by means of a cable with a European plug of 1 meter that is supplied with it for the case that you want to connect directly to the network.

### **NOTES**

With switch. Includes cable with European plug of 1m length and auxiliary cable 20cm to connect to another strip. It also allows direct connection to another terminal strip. Easy installation.

#### **OTHER FEATURES**

Length (mm): 308 Width (mm): 22,5

High (mm): 36 Colour: Cool white

Voltage In (Vac): 230 Frecuency (Hz): 50~60

Power (W): 4 Colour Temperature (°K): 6500

Lumen: 360 Angle (2): 130

Energy efficiency: A - A++ CRI (≥): 80