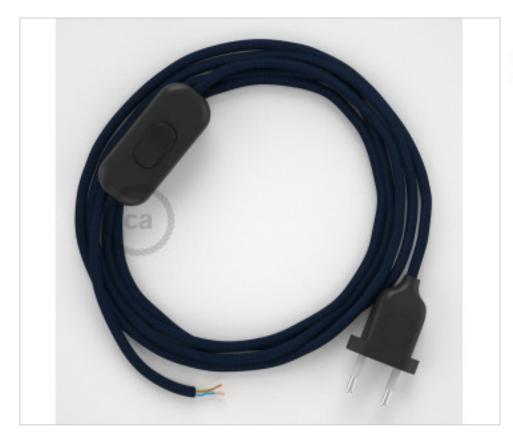

# Table Kit 1,8m Black cable Round Silk Blue Dark RM20

April 05th, 2025, 15:37

# **DESCRIPTION**

Connection with 2-pole European plug and hand switch for table lamp. 250V-2A. With 1.8 meters of 2x0.75mm2 cable with textile coating. 1 meter from plug to switch and 0.80 meters from switch to free end

# **NOTES**

1m. from plug to switch and 0.80m from switch to free end