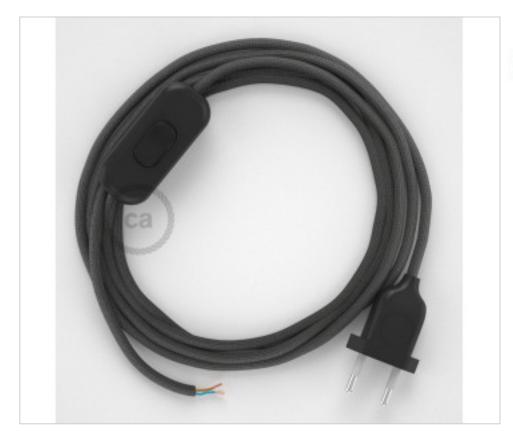

# Table Kit 1,8m Black cable Round Silk Grey Dark RM26

April 05th, 2025, 05:43

#### **DESCRIPTION**

Connection with 2-pole European plug and hand switch for table lamp. 250V-2A. With 1.8 meters of 2x0.75mm2 cable with textile coating. 1 meter from plug to switch and 0.80 meters from switch to free end