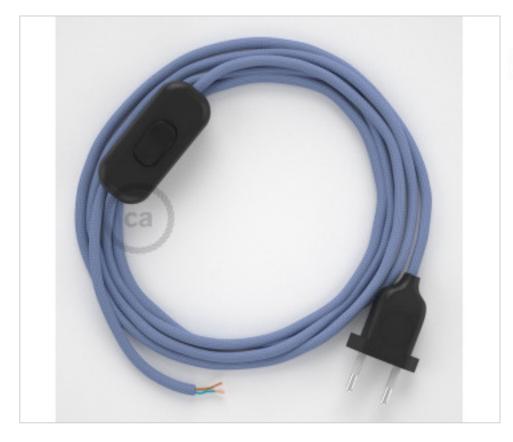

# Table Kit 1,8m Black cable Round Silk Lilac RM07

April 05th, 2025, 08:50

## **DESCRIPTION**

Connection with 2-pole European plug and hand switch for table lamp. 250V-2A. With 1.8 meters of 2x0.75mm2 cable with textile coating. 1 meter from plug to switch and 0.80 meters from switch to free end

### CD35722

Table Kit 1,8m Black cable Round Silk Lilac RM07