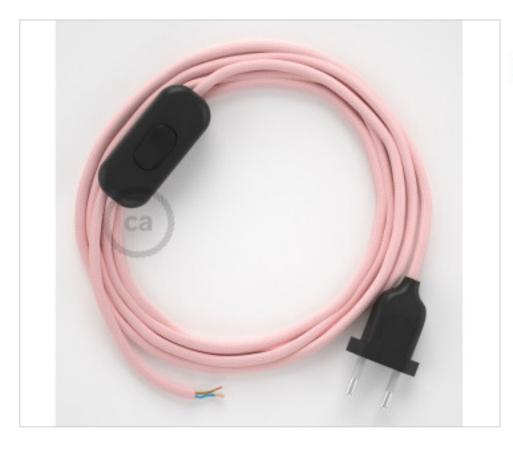

# Table Kit 1,8m Black cable Round Silk Rose RM16

April 05th, 2025, 15:35

### **DESCRIPTION**

Connection with 2-pole European plug and hand switch for table lamp. 250V-2A. With 1.8 meters of 2x0.75mm2 cable with textile coating. 1 meter from plug to switch and 0.80 meters from switch to free end

### CDCABNTO070

Table Kit 1,8m Black cable Round Silk Rose RM16