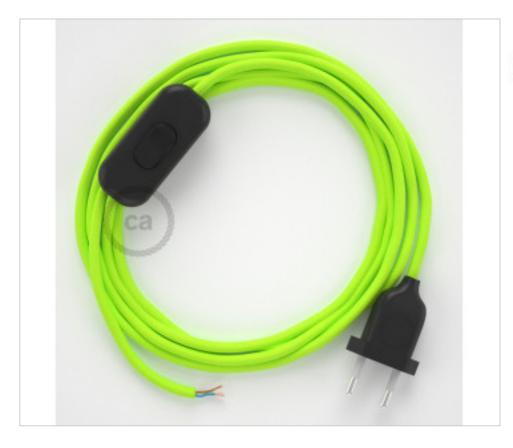

### **DESCRIPTION**

Connection with 2-pole European plug and hand switch for table lamp. 250V-2A. With 1.8 meters of 2x0.75mm2 cable with textile coating. 1 meter from plug to switch and 0.80 meters from switch to free end

### **NOTES**

1m. from plug to switch and 0.80m from switch to free end