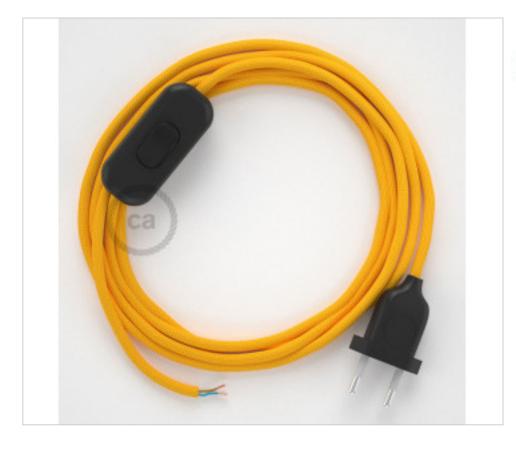

# Table Kit 1,8m Black cable Round Silk Yelow RM10

April 05th, 2025, 18:48

## **DESCRIPTION**

Connection with 2-pole European plug and hand switch for table lamp. 250V-2A. With 1.8 meters of 2x0.75mm2 cable with textile coating. 1 meter from plug to switch and 0.80 meters from switch to free end