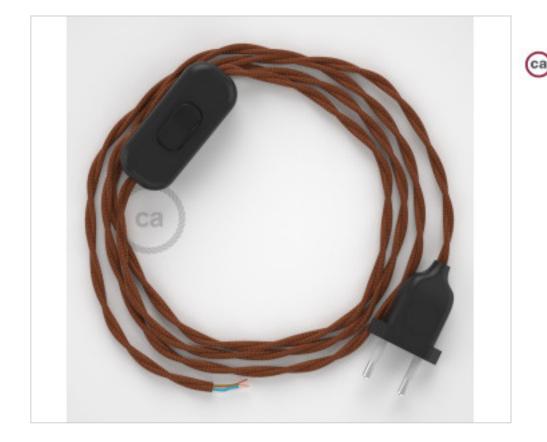

#### DESCRIPTION

Connection with 2-pole European plug and hand switch for table lamp. 250V-2A. With 1.8 meters of 2x0.75mm2 cable with textile coating. 1 meter from plug to switch and 0.80 meters from switch to free end

#### NOTES

1m. from plug to switch and 0.80m from switch to free end