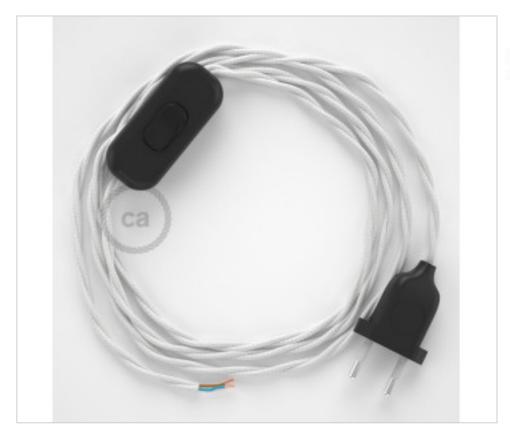

# Table Kit 1,8m Black cable Twisted Cotton White TC01

February 22nd, 2025, 07:18

## **DESCRIPTION**

Connection with 2-pole European plug and hand switch for table lamp. 250V-2A. With 1.8 meters of 2x0.75mm2 cable with textile coating. 1 meter from plug to switch and 0.80 meters from switch to free end

### **NOTES**

1m. from plug to switch and 0.80m from switch to free end