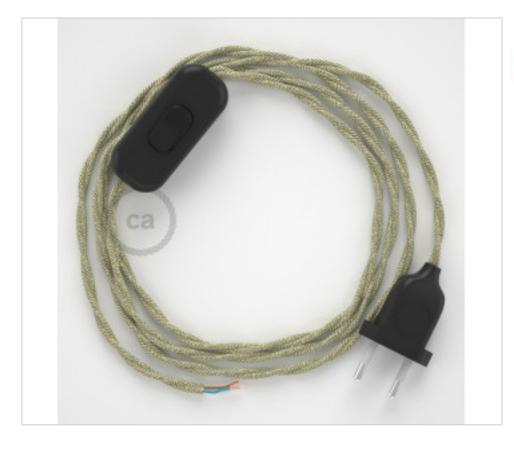

#### **DESCRIPTION**

Connection with 2-pole European plug and hand switch for table lamp. 250V-2A. With 1.8 meters of 2x0.75mm2 cable with textile coating. 1 meter from plug to switch and 0.80 meters from switch to free end

# **NOTES**

1m. from plug to switch and 0.80m from switch to free end