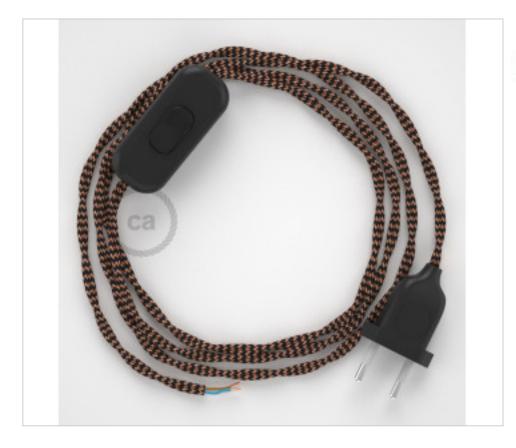

# Table Kit 1,8m Black cable Twisted Silk Black and Whisky TZ22

February 22nd, 2025, 17:06

### **DESCRIPTION**

Connection with 2-pole European plug and hand switch for table lamp. 250V-2A. With 1.8 meters of 2x0.75mm2 cable with textile coating. 1 meter from plug to switch and 0.80 meters from switch to free end

# CDCABNTOTZ22

Table Kit 1,8m Black cable Twisted Silk Black and Whisky TZ22

### **NOTES**

1m. from plug to switch and 0.80m from switch to free end