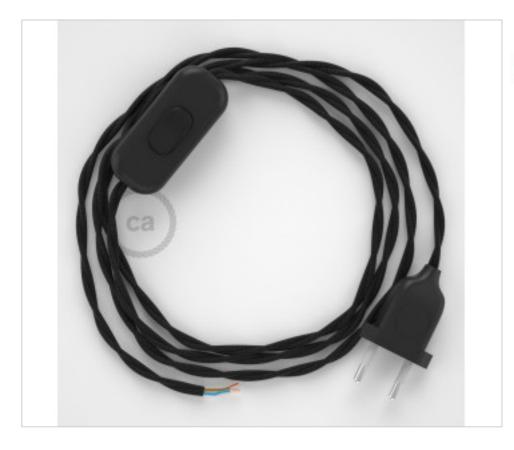

# Table Kit 1,8m Black cable Twisted Silk Black TM04

February 22nd, 2025, 08:50

## **DESCRIPTION**

Connection with 2-pole European plug and hand switch for table lamp. 250V-2A. With 1.8 meters of 2x0.75mm2 cable with textile coating. 1 meter from plug to switch and 0.80 meters from switch to free end

### CD35710

Table Kit 1,8m Black cable Twisted Silk Black TM04