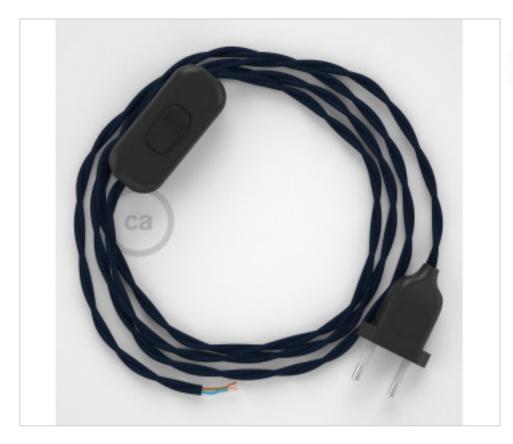

# Table Kit 1,8m Black cable Twisted Silk Blue Dark TM20

February 22nd, 2025, 17:21

## **DESCRIPTION**

Connection with 2-pole European plug and hand switch for table lamp. 250V-2A. With 1.8 meters of 2x0.75mm2 cable with textile coating. 1 meter from plug to switch and 0.80 meters from switch to free end

## CDCABNTOTM20

Table Kit 1,8m Black cable Twisted Silk Blue Dark TM20

## **NOTES**

1m. from plug to switch and 0.80m from switch to free end