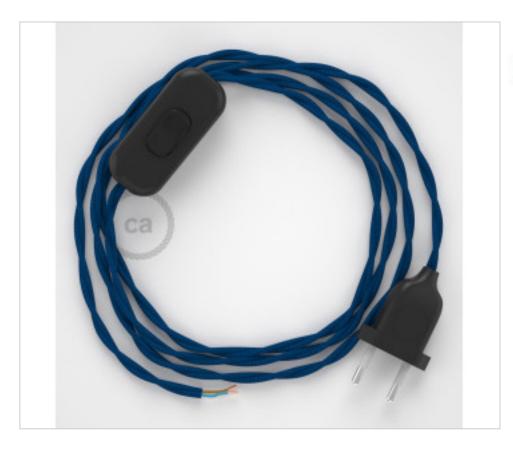

# Table Kit 1,8m Black cable Twisted Silk Blue TM12

February 22nd, 2025, 08:24

## **DESCRIPTION**

Connection with 2-pole European plug and hand switch for table lamp. 250V-2A. With 1.8 meters of 2x0.75mm2 cable with textile coating. 1 meter from plug to switch and 0.80 meters from switch to free end

### CD35708

Table Kit 1,8m Black cable Twisted Silk Blue TM12

### **NOTES**

1m. from plug to switch and 0.80m from switch to free end