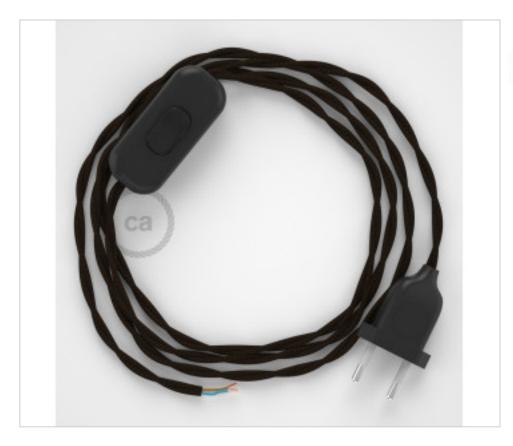

# Table Kit 1,8m Black cable Twisted Silk Brown TM13

February 22nd, 2025, 08:24

## **DESCRIPTION**

Connection with 2-pole European plug and hand switch for table lamp. 250V-2A. With 1.8 meters of 2x0.75mm2 cable with textile coating. 1 meter from plug to switch and 0.80 meters from switch to free end

### CD35709

Table Kit 1,8m Black cable Twisted Silk Brown TM13

### **NOTES**

1m. from plug to switch and 0.80m from switch to free end

### **OTHER FEATURES**

Length (mm): 1800

Voltage In (Vac): 250

Intensidad In (A): 2